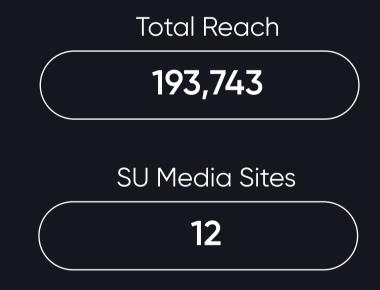

### Get direct access to 1.6 million students

Armed with first party insights and decades of student marketing experience, we're transforming the student advertising landscape to help brands like GoPuff, ODEON and Burger King build sustainable and impactful relationships with student consumers, through our unique suite of campus media and marketing solutions.



# A holistic campaign approach

Whether your goal is to grab students' attention, get them to hit the 'checkout' button or nurture their lifelong loyalty, our team of student marketing experts will work with you to design and deliver a high-impact campaign, selecting the appropriate channels to optimise your spend for results.

## Reach Extender: Scotland

A regional approach to increase your impact





## Reach Extender: National

A national approach to increase your impact







## You're in good company

Meet some of our brand partners, across a wide range of student-friendly verticals















get in touch