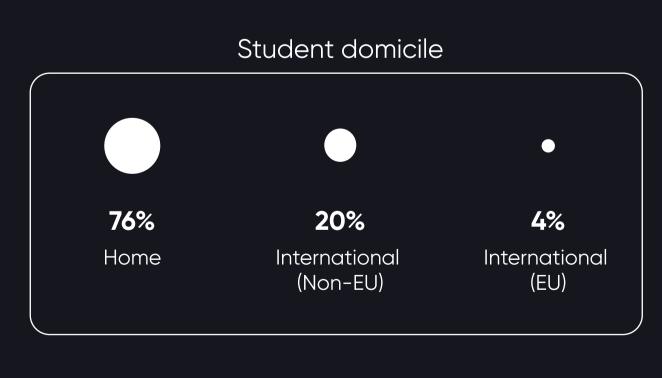

### Get direct access to 1.6 million students

Armed with first party insights and decades of student marketing experience, we're transforming the student advertising landscape to help brands like GoPuff, ODEON and Burger King build sustainable and impactful relationships with student consumers, through our unique suite of campus media and marketing solutions.