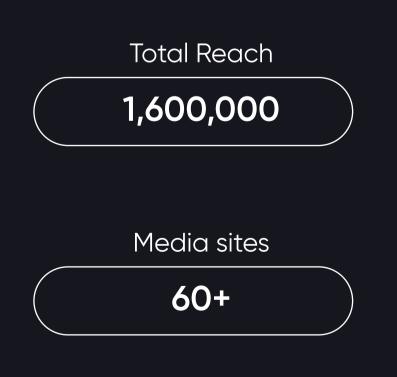

### Get direct access to 1.6 million students

Armed with first party insights and decades of student marketing experience, we're transforming the student advertising landscape to help brands like GoPuff, ODEON and Burger King build sustainable and impactful relationships with student consumers, through our unique suite of campus media and marketing solutions.